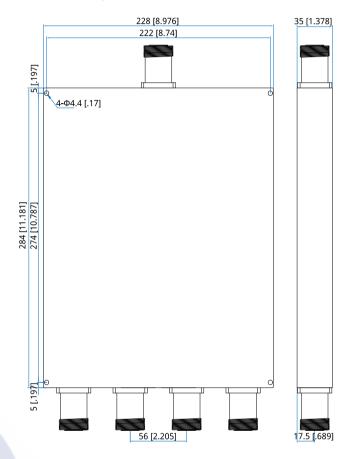

#### Mechanical

Size\*1: 284\*228\*35mm

11.181\*8.976\*1.378in

Weight: 3600g

Connectors: 7/16 DIN Female

Mounting: 4-Φ4.4mm through-hole

[1] Exclude connectors.

## **Outline Drawings**

Unit: mm [in]

Tolerance: ±0.5mm [±0.02in]