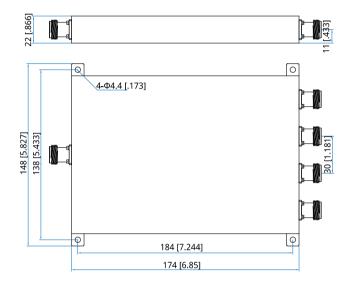

#### Mechanical

Size\*1: 184\*148\*22mm

7.244\*5.827\*0.866in

Weight: 1600g Connectors: N Female

Mounting: 4-Φ4.4mm through-hole

[1] Exclude connectors.

## **Outline Drawings**

Unit: mm [in]

Tolerance: ±0.5mm [±0.02in]