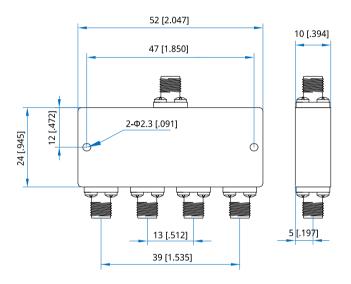

#### Mechanical

Size\*1: 24\*52\*10mm

0.945\*2.047\*0.394in

Weight: 60g

Connectors: 2.4mm Female (Stainless steel)
Mounting: 2-Ф2.3mm through-hole

[1] Exclude connectors.

### **Outline Drawings**

Unit: mm [in]

Tolerance: ±0.5mm [±0.02in]