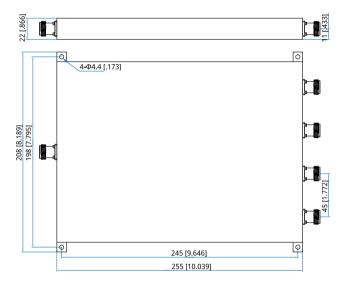

#### Mechanical

Size\*1: 255\*208\*22mm

10.039\*8.189\*0.866in

Weight: 2400g Connectors: N Female

Mounting: 4-Φ4.4mm through-hole

[1] Exclude connectors.

# **Outline Drawings**

Unit: mm [in]

Tolerance: ±0.5mm [±0.02in]