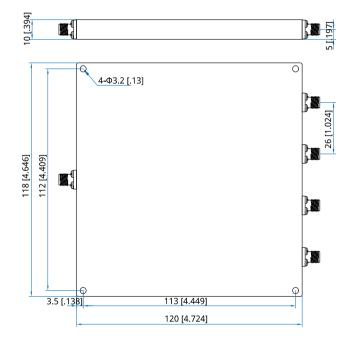

#### Mechanical

Size\*1: 120\*118\*10mm

4.724\*4.646\*0.394in

Weight: 500g Connectors: SMA Female

Mounting: 4-Φ3.2mm through-hole

[1] Exclude connectors.

## **Outline Drawings**

Unit: mm [in]

Tolerance: ±0.5mm [±0.02in]