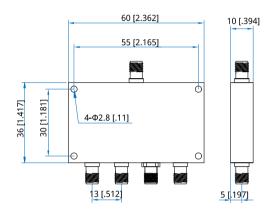

#### Mechanical

Size\*1: 36\*60\*10mm

1.417\*2.362\*0.394in

Weight: 58g

Connectors: SMA Female

Mounting: 4-Φ2.8mm through-hole

[1] Exclude connectors.

# **Outline Drawings**

Unit: mm [in]

Tolerance: ±0.5mm [±0.02in]