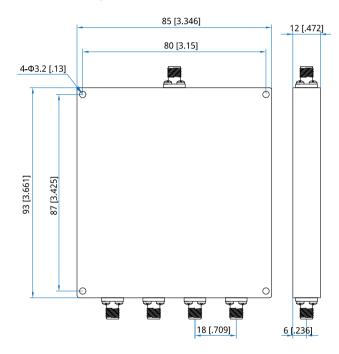

Amplitude Balance: 0.3dB max.
Phase Balance: ±4°

Impedance:  $50\Omega$ Average Power: 30W max.

2W max. as combiner

Mechanical

Size\*1: 93\*85\*12mm

3.661\*3.346\*0.472in

Connectors: SMA Female

Mounting: 4-Φ3.2mm through-hole

## **Outline Drawings**

Unit: mm [in]

Tolerance: ±0.5mm [±0.02in]

How To Order

NPD4-300-3000

Customization is available upon request.