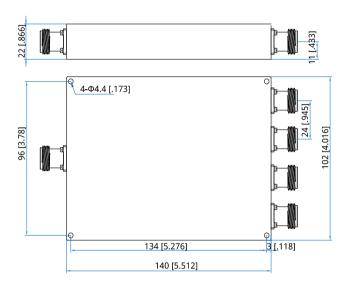

#### Mechanical

Size\*1: 140\*102\*22mm

5.512\*4.016\*0.866in

Connectors: N Female

Mounting: 4-Φ4.4mm through-hole

[1] Exclude connectors.

## **Outline Drawings**

Unit: mm [in]

Tolerance: ±0.5mm [±0.02in]