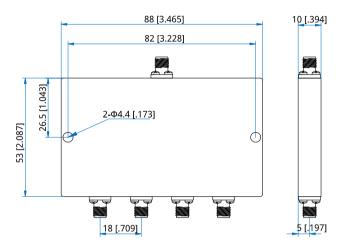

#### Mechanical

Size\*1: 88\*53\*10mm

3.465\*2.087\*0.394in

Connectors: SMA Female

Mounting: 2-Φ4.4mm through-hole

[1] Exclude connectors.

## **Outline Drawings**

Unit: mm [in]

Tolerance: ±0.5mm [±0.02in]

How To Order

NPD4-245-255

Customization is available upon request.