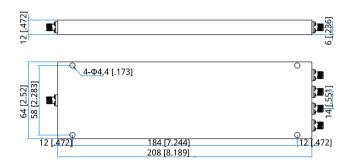

#### Mechanical

| Size <sup>*1</sup> :    | 208*64*12mm           |
|-------------------------|-----------------------|
|                         | 8.189*2.52*0.472in    |
| Weight:                 | 400g                  |
| Connectors:             | SMA Female            |
| Mounting:               | 4-Ф4.4mm through-hole |
| [1] Exclude connectors. |                       |

#### **Outline Drawings**

Unit: mm [in] Tolerance: ±0.5mm [±0.02in]

How To Order NPD4-400-6000-35-S

Customization is available upon request.