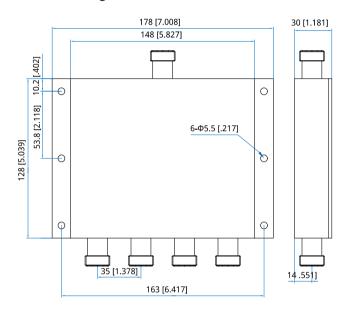

#### Mechanical

| Size <sup>*1</sup> : | 178*128*30mm          |
|----------------------|-----------------------|
|                      | 7.008*5.039*1.181in   |
| Weight:              | 1000g                 |
| Connectors:          | 4.3-10 Female         |
| Mounting:            | 6-Φ5.5mm through-hole |
| nnoctors             |                       |

## **Outline Drawings**

Unit: mm [in] Tolerance: ±0.5mm [±0.02in]