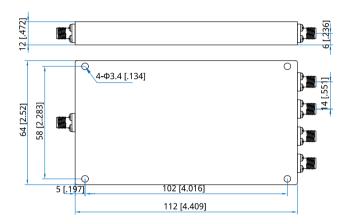

#### Mechanical

Size\*1: 112\*64\*12mm

4.409\*2.52\*0.472in

Connectors: SMA Female

Mounting: 4-Φ3.4mm through-hole

[1] Exclude connectors.

### **Outline Drawings**

Unit: mm [in]

Tolerance: ±0.5mm [±0.02in]