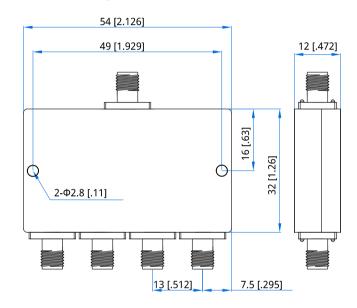

### Mechanical

Size\*1: 54\*32\*12mm

2.126\*1.26\*0.472in

Connectors: SMA Female

Mounting: 2-Φ2.8mm through-hole

[1] Exclude connectors.

### **Outline Drawings**

Unit: mm [in]

Tolerance: ±0.2mm [±0.008in]