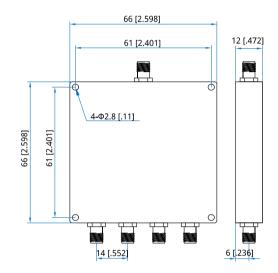

#### Mechanical

Size\*1: 66\*66\*12mm

2.598\*2.598\*0.472in

Weight: 138g Connectors: SMA Female

Mounting: 4-Φ2.8mm through-hole

[1] Exclude connectors.

## **Outline Drawings**

Unit: mm [in]

Tolerance: ±0.5mm [±0.02in]