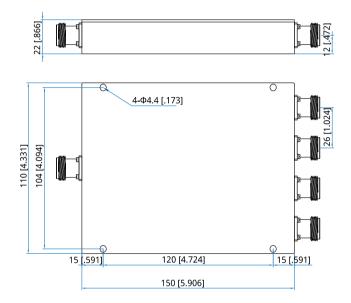

#### Mechanical

Size\*1: 150\*110\*22mm

5.906\*4.331\*0.866in

Weight: 800g Connectors: N Female

Mounting: 4-Φ4.4mm through-hole

[1] Exclude connectors.

## **Outline Drawings**

Unit: mm [in]

Tolerance: ±0.5mm [±0.02in]