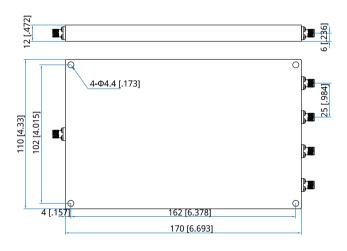

#### Mechanical

| Size <sup>*1</sup> :    | 170*110*12mm          |
|-------------------------|-----------------------|
|                         | 6.693*4.33*0.472in    |
| Weight:                 | 500g                  |
| Connectors:             | SMA Female            |
| Mounting:               | 4-Ф4.4mm through-hole |
| [1] Exclude connectors. |                       |

## **Outline Drawings**

Unit: mm [in] Tolerance: ±0.5mm [±0.02in]

How To Order NPD4-80-500-30-S

Customization is available upon request.