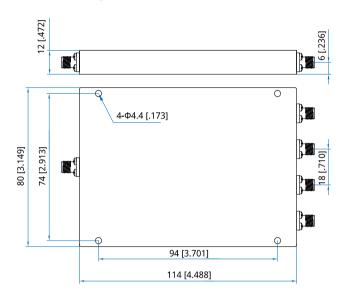

#### Mechanical

| Size <sup>*1</sup> :    | 114*80*12mm           |
|-------------------------|-----------------------|
|                         | 4.488*3.149*0.472in   |
| Weight:                 | 250g                  |
| Connectors:             | SMA Female            |
| Mounting:               | 4-Ф3.2mm through-hole |
| [1] Exclude connectors. |                       |

## **Outline Drawings**

Unit: mm [in] Tolerance: ±0.5mm [±0.02in]