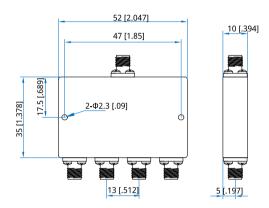

#### Mechanical

| Size <sup>*1</sup> : | 35*52*10mm            |
|----------------------|-----------------------|
|                      | 1.378*2.047*0.394in   |
| Connectors:          | 2.92mm Female         |
| Mounting:            | 2-Ф2.3mm through-hole |
|                      |                       |

[1] Exclude connectors.

### **Outline Drawings**

Unit: mm [in] Tolerance: ±0.5mm [±0.02in]