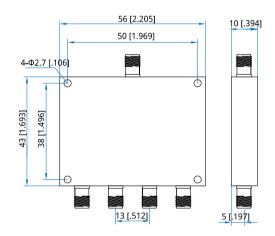

#### Mechanical

Size\*1: 43\*56\*10mm

1.693\*2.205\*0.394in

Connectors: SMA Female

Mounting: 4-Φ2.7mm through-hole

[1] Exclude connectors.

## **Outline Drawings**

Unit: mm [in]

Tolerance: ±0.5mm [±0.02in]