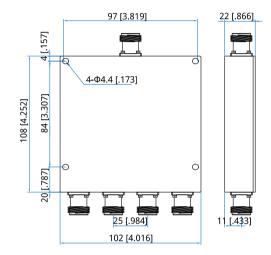

#### Mechanical

Size\*1: 108\*102\*22mm

4.252\*4.016\*0.866in

Weight: 850g Connectors: N Female

Mounting: 4-Φ4.4mm through-hole

[1] Exclude connectors.

### **Outline Drawings**

Unit: mm [in]

Tolerance: ±0.5mm [±0.02in]