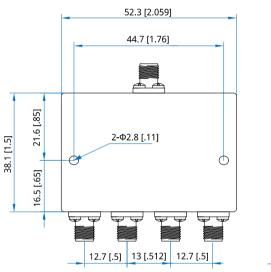

#### Mechanical

| Size <sup>*1</sup> : | 52.3*38.1*10mm           |
|----------------------|--------------------------|
|                      | 2.059*1.5*0.394in        |
| Weight:              | 65g                      |
| Connectors:          | 2.92mm Female (Stainless |
|                      | steel)                   |
| Mounting:            | 2-Ф2.8mm through-hole    |
|                      |                          |

#### **Outline Drawings**

Unit: mm [in] Tolerance: ±0.5mm [±0.02in]