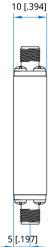

#### Mechanical

| Size <sup>*1</sup> : | 52.3*38.1*10mm           |
|----------------------|--------------------------|
|                      | 2.059*1.5*0.394in        |
| Weight:              | 65g                      |
| Connectors:          | 2.92mm Female (Stainless |
|                      | steel)                   |
| Mounting:            | 2-Ф2.8mm through-hole    |
|                      |                          |

#### **Outline Drawings**

Unit: mm [in] Tolerance: ±0.5mm [±0.02in]