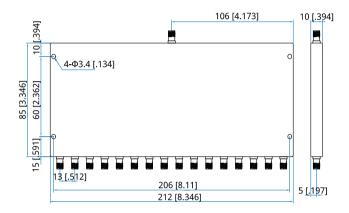

#### Mechanical

Size\*1: 212\*85\*10mm

8.346\*3.346\*0.394in

Weight: 550g

Connectors: SMA Female

Mounting: 4-Φ3.4mm through-hole

[1] Exclude connectors.

## **Outline Drawings**

Unit: mm [in]

Tolerance: ±0.5mm [±0.02in]