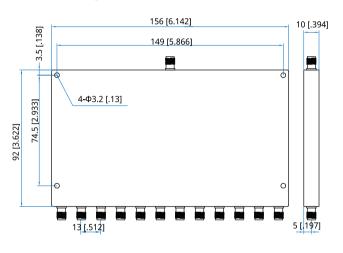

#### Mechanical

| Size <sup>*1</sup> :    | 92*156*10mm           |
|-------------------------|-----------------------|
|                         | 3.622*6.142*0.394in   |
| Weight:                 | 340g                  |
| Connectors:             | SMA Female            |
| Mounting:               | 4-Φ3.2mm through-hole |
| [1] Exclude connectors. |                       |

#### **Outline Drawings**

Unit: mm [in] Tolerance: ±0.5mm [±0.02in]