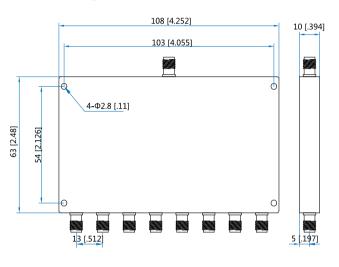

#### Mechanical

| Size <sup>*1</sup> : | 63*108*10mm           |
|----------------------|-----------------------|
|                      | 2.48*4.252*0.394in    |
| Connectors:          | SMA Female            |
| Mounting:            | 4-Φ2.8mm through-hole |
|                      |                       |

## **Outline Drawings**

Unit: mm [in] Tolerance: ±0.5mm [±0.02in]

How To Order

NPD8-4000-6000-30-S

Customization is available upon request.