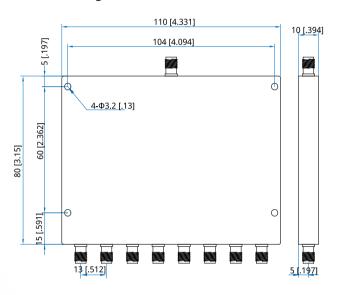

#### Mechanical

| Size <sup>*1</sup> : | 80*110*10mm           |
|----------------------|-----------------------|
|                      | 3.15*4.331*0.394in    |
| Connectors:          | SMA Female            |
| Mounting:            | 4-Ф3.2mm through-hole |

## **Outline Drawings**

Unit: mm [in] Tolerance: ±0.5mm [±0.02in]

How To Order NPD8-2000-10000-30-S

Customization is available upon request.