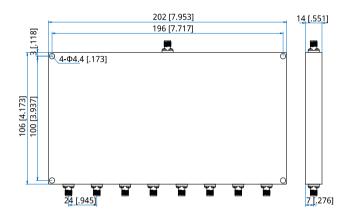

#### Mechanical

Size\*1: 202\*106\*14mm

7.953\*4.173\*0.551in

Connectors: SMA Female

Mounting: 4-Φ4.4mm through-hole

[1] Exclude connectors.

## **Outline Drawings**

Unit: mm [in]

Tolerance: ±0.5mm [±0.02in]