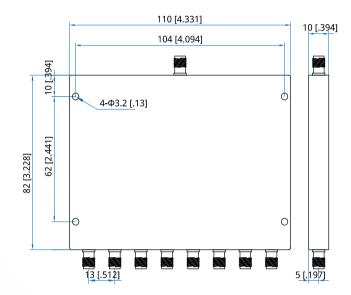

#### Mechanical

Size\*1: 110\*82\*10mm

4.331\*3.228\*0.394in

Weight: 300g

Connectors: SMA Female ( Passivated

Stainless Steel)

Mounting: 4-Φ3.2mm through-hole

[1] Exclude connectors.

### **Outline Drawings**

Unit: mm [in]

Tolerance: ±0.5mm [±0.02in]