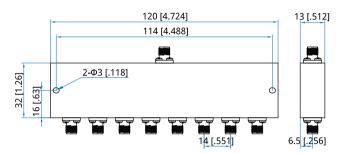

#### Mechanical

Size\*1: 120\*32\*13mm

4.724\*1.26\*0.512in

Weight: 150g

Connectors: SMA Female

Mounting: 2-Φ3mm through-hole

[1] Exclude connectors.

### **Outline Drawings**

Unit: mm [in]

Tolerance: ±0.5mm [±0.02in]