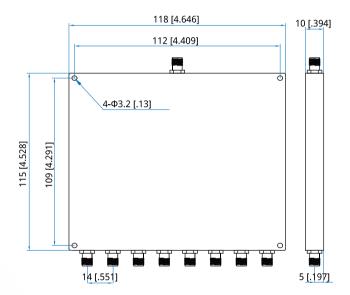

#### Mechanical

Size\*1: 115\*118\*10mm

4.252\*4.646\*0.394in

Weight: 350g

Connectors: SMA Female

Mounting: 4-Φ3.2mm through-hole

[1] Exclude connectors.

### **Outline Drawings**

Unit: mm [in]

Tolerance: ±0.5mm [±0.02in]