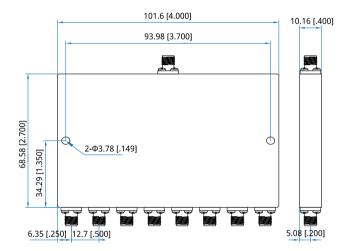

#### Mechanical

Size\*1: 101.6\*68.58\*10.16mm

4\*2.7\*0.4in

Weight: 260g

Connectors: SMA Female

Mounting: 2-Φ3.78mm through-hole

[1] Exclude connectors.

### **Outline Drawings**

Unit: mm [in]

Tolerance: ±0.5mm [±0.02in]