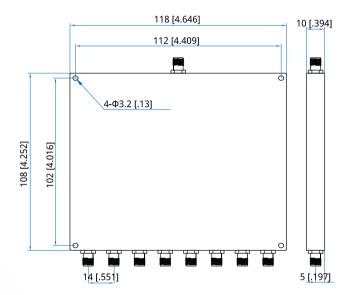

#### Mechanical

Size\*1: 108\*118\*10mm

4.252\*4.646\*0.394in

Weight: 320g

Connectors: SMA Female

Mounting: 4-Φ3.2mm through-hole

[1] Exclude connectors.

### **Outline Drawings**

Unit: mm [in]

Tolerance: ±0.5mm [±0.02in]