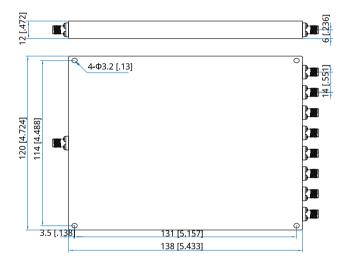

#### Mechanical

Size\*1: 138\*120\*12mm

5.433\*4.724\*0.472in

Weight: 447g Connectors: SMA Female

Mounting: 4-Φ3.2mm through-hole

[1] Exclude connectors.

### **Outline Drawings**

Unit: mm [in]

Tolerance: ±0.5mm [±0.02in]