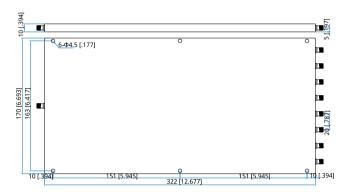

#### Mechanical

Size\*1: 322\*170\*10mm

12.677\*6.693\*0.394in

Weight: 850g

Connectors: SMA Female

Mounting: 6-Φ4.5mm through-hole

[1] Exclude connectors.

### **Outline Drawings**

Unit: mm [in]

Tolerance: ±0.5mm [±0.02in]