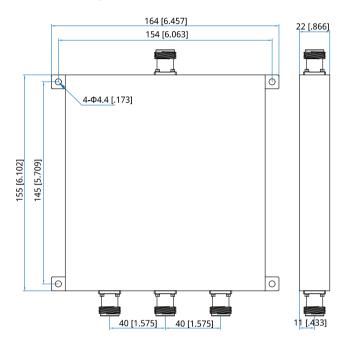

#### Mechanical

| Size <sup>*1</sup> : | 164*155*22mm          |
|----------------------|-----------------------|
|                      | 6.457*6.102*0.866in   |
| Weight:              | 1600g                 |
| Connectors:          | N Female              |
| Mounting:            | 4-Φ4.4mm through-hole |
| poctors              |                       |

## **Outline Drawings**

Unit: mm [in] Tolerance: ±0.5mm [±0.02in]