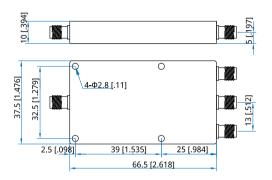

#### Mechanical

| Size <sup>*1</sup> :    | 66.5*37.5*10mm        |
|-------------------------|-----------------------|
|                         | 2.618*1.476*0.394in   |
| Weight:                 | 62g                   |
| Connectors:             | SMA Female            |
| Mounting:               | 4-Φ2.8mm through-hole |
| [1] Exclude connectors. |                       |

#### **Outline Drawings**

Unit: mm [in] Tolerance: ±0.5mm [±0.02in]