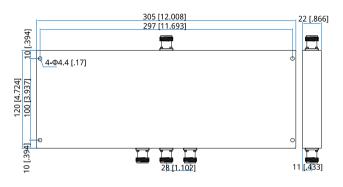

#### Mechanical

| Size <sup>*1</sup> : | 305*120*22mm          |
|----------------------|-----------------------|
|                      | 12.008*4.724*0.866in  |
| Weight:              | 1500g                 |
| Connectors:          | N Female              |
| Mounting:            | 4-Φ4.4mm through-hole |
| connectors           |                       |

### **Outline Drawings**

Unit: mm [in] Tolerance: ±0.5mm [±0.02in]