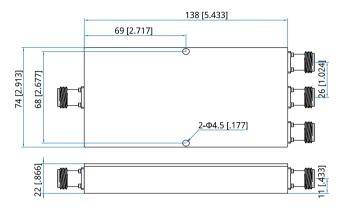

#### Mechanical

| Size <sup>*1</sup> : | 138*74*22mm           |
|----------------------|-----------------------|
|                      | 5.433*2.913*0.866in   |
| Connectors:          | N Female              |
| Mounting:            | 2-Ф4.5mm through-hole |
|                      |                       |

### **Outline Drawings**

Unit: mm [in] Tolerance: ±0.5mm [±0.02in]