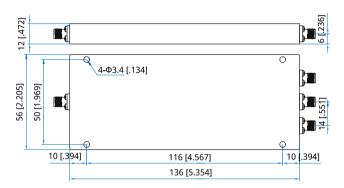

#### Mechanical

Size\*1: 136\*56\*12mm

5.354\*2.205\*0.472in

Weight: 500g

Connectors: **SMA Female** 

Mounting: 4-Φ3.4mm through-hole

[1] Exclude connectors.

### **Outline Drawings**

Unit: mm [in]

Tolerance: ±0.5mm [±0.02in]