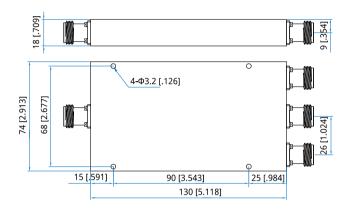

#### Mechanical

Size\*1: 130\*74\*18mm

5.118\*2.913\*0.709in

Weight: 500g Connectors: N Female

Mounting: 4-Φ3.2mm through-hole

[1] Exclude connectors.

## **Outline Drawings**

Unit: mm [in]

Tolerance: ±0.5mm [±0.02in]