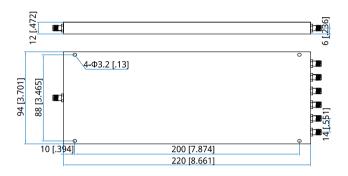

#### Mechanical

| Size <sup>*1</sup> :    | 220*94*12mm           |
|-------------------------|-----------------------|
|                         | 8.661*3.701*0.472in   |
| Weight:                 | 680g                  |
| Connectors:             | SMA Female            |
| Mounting:               | 4-Ф3.2mm through-hole |
| [1] Exclude connectors. |                       |

### **Outline Drawings**

Unit: mm [in] Tolerance: ±0.5mm [±0.02in]