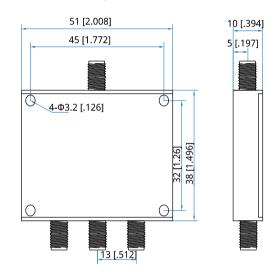

#### Mechanical

Size\*1: 38\*51\*10mm

1.496\*2.008\*0.394in

Weight: 52g

Connectors: SMA Female

Mounting: 4-Φ3.2mm through-hole

[1] Exclude connectors.

### **Outline Drawings**

Unit: mm [in]

Tolerance: ±0.5mm [±0.02in]