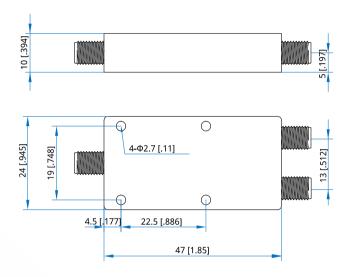

#### Mechanical

| Size <sup>*1</sup> : | 47*24*10mm            |
|----------------------|-----------------------|
|                      | 1.85*0.945*0.394in    |
| Weight:              | 32g                   |
| Connectors:          | SMA Female            |
| Mounting:            | 4-Φ2.7mm through-hole |
| octors               |                       |

# **Outline Drawings**

Unit: mm [in] Tolerance: ±0.5mm [±0.02in]

How To Order NPD2-2000-18000-20-S

Customization is available upon request.