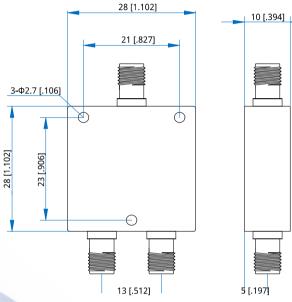

#### Mechanical

| Size <sup>*1</sup> : | 10*28*28mm            |
|----------------------|-----------------------|
|                      | 0.394*1.102*1.102in   |
| Connectors:          | SMA Female            |
| Mounting:            | 3-Ф2.7mm through-hole |

#### **Outline Drawings**

Unit: mm [in] Tolerance: ±0.5mm [±0.02in]