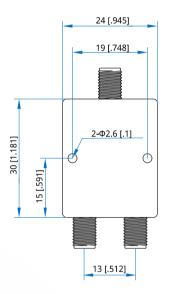

#### Mechanical

| Size <sup>*1</sup> : | 30*24*10mm            |
|----------------------|-----------------------|
|                      | 1.181*0.945*0.394in   |
| Weight:              | 22g                   |
| Connectors:          | SMA Female            |
| Mounting:            | 2-Ф2.6mm through-hole |
| actors               |                       |

# **Outline Drawings**

Unit: mm [in] Tolerance: ±0.5mm [±0.02in]

How To Order NPD2-8000-12000-20-S

Customization is available upon request.