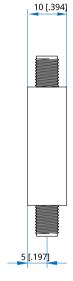

#### Mechanical

| Size <sup>*1</sup> : | 30*24*10mm            |
|----------------------|-----------------------|
|                      | 1.181*0.945*0.394in   |
| Weight:              | 22g                   |
| Connectors:          | SMA Female            |
| Mounting:            | 2-Ф2.6mm through-hole |
| actors               |                       |

# **Outline Drawings**

Unit: mm [in] Tolerance: ±0.5mm [±0.02in]

How To Order NPD2-8000-12000-20-S

Customization is available upon request.