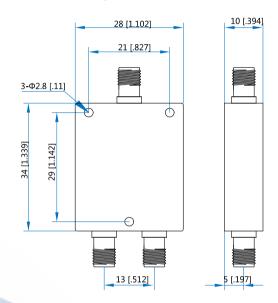

#### Mechanical

Size\*1: 34\*28\*10mm

1.339\*1.102\*0.394in

Weight: 26g

Connectors: SMA Female

Mounting: 3-Φ2.8mm through-hole

[1] Exclude connectors.

### **Outline Drawings**

Unit: mm [in]

Tolerance: ±0.5mm [±0.02in]