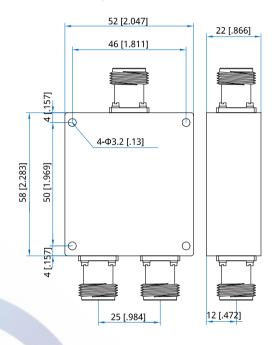

#### Mechanical

Size\*1: 58\*52\*22mm

2.283\*2.047\*0.866in

Weight: 280g Connectors: N Female

Mounting: 4-Φ3.2mm through-hole

[1] Exclude connectors.

## **Outline Drawings**

Unit: mm [in]

Tolerance: ±0.5mm [±0.02in]