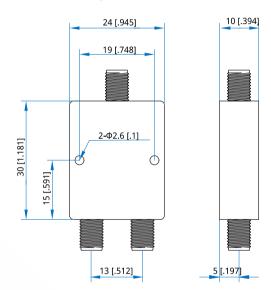

#### Mechanical

Size\*1: 30\*24\*10mm

1.181\*0.945\*0.394in

Weight: 22g

Connectors: SMA Female

Mounting: 2-Φ2.6mm through-hole

[1] Exclude connectors.

# **Outline Drawings**

Unit: mm [in]

Tolerance: ±0.5mm [±0.02in]