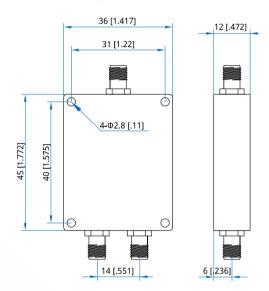

### Mechanical

Size<sup>\*1</sup>: 45\*36\*12mm 1.772\*1.417\*0.472in RF Connectors: SMA Female Mounting: 4-Ф2.8mm through-hole

[1] Exclude connectors.

## **Outline Drawings**

Unit: mm [in] Tolerance: ±0.5mm [±0.02in]

How To Order NPD2-800-4000

Customization is available upon request.