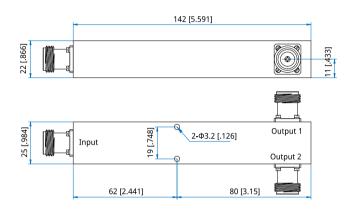

### Mechanical

| Size <sup>*1</sup> : | 142*25*22mm           |
|----------------------|-----------------------|
|                      | 5.591*0.984*0.866in   |
| Weight:              | 300g                  |
| Connectors:          | N Female              |
| Mounting:            | 2-Φ3.2mm through-hole |
|                      |                       |

#### **Outline Drawings**

Unit: mm [in] Tolerance: ±0.5mm [±0.02in]

How To Order NPD2-700-8000-K1-N

Customization is available upon request.