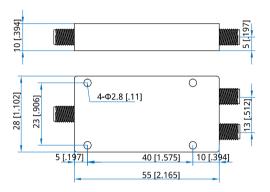

#### Mechanical

| Size <sup>*1</sup> : | 55*28*10mm            |
|----------------------|-----------------------|
|                      | 1.265*1.102*0.394in   |
| Weight:              | 80g                   |
| Connectors:          | SMA Female            |
| Mounting:            | 4-Φ2.8mm through-hole |
| nostors              |                       |

## **Outline Drawings**

Unit: mm [in] Tolerance: ±0.5mm [±0.02in]